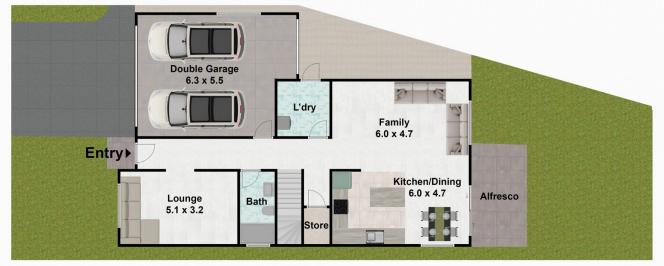

## 3/19 Elizabeth Close Appin NSW

This monstrous 4-bedroom unique, double-storey property really does epitomize modern living where the ground floor welcomes you with a spacious, open-plan family living and dining area. Centrally located in the heart of Appin all within 100 meters to the primary school, an array of shops as well as the bus stop. Current rent would achieve approximately \$700 - \$750 p/wk based on local comparables.

This property features:

- \* 4 Generous sized bedrooms with built ins to all
- \* 3 Modern tiled bathrooms
- \* Oversized double remote-controlled garage drive thru with internal access
- \* Open plan living and dining
- \* Separate formal lounge room at the entry
- \* Tiled alfresco area overlooking low maintenance yard

## Bed 4 3.6 x 3.0 | Bed 3 3.5 x 3.2 | Bed 3 3.6 x 3.0

**GROUND FLOOR** 

3/19 Elizabeth Close, Appin NSW 2560

DISCLAIMER: THIS IS FOR ILLUSTRATIVE PURPOSES ONLY. ALL DIMENSIONS ARE APPROXIMATE AND IT DOES NOT CONSTITUTE PART OF ANY LEGAL DOCUMENT.
All dimensions are approximate. Actual dimensions may vary.