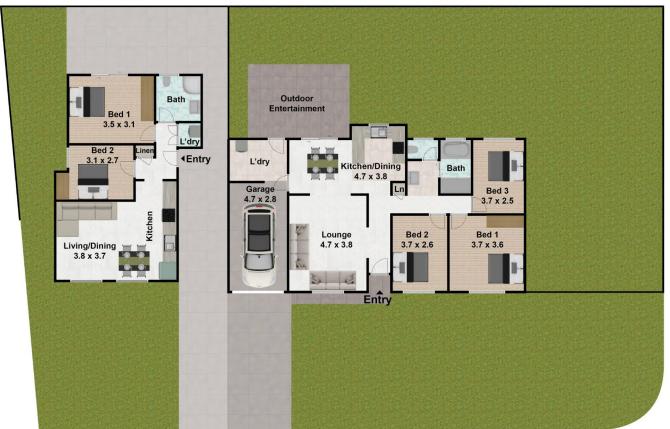

## 1 Emma Place Ambarvale NSW

Astute investors we present to you the opportunity to purchase a unique lease ready house and granny flat offering the best of both worlds. Located in a whisper quiet cul-de-sac with the functional main house boasting with 3-bedrooms, coupled with a beautifully appointed separate access street frontage 2-bedroom granny flat updated throughout and designed for modern living. With a combined rental return of approximately \$1,000 per week.

## Main House Highlight Features:

- ? 3 Bedrooms with a built-in wardrobe to the main offering ample space for your family to grow and thrive. Brand New floating timber flooring and painted last month throughout.
- ? 3-Way bathroom, ensuring convenience for daily routines.

**GRANNY** HOUSE

1 Emma Place, Ambarvale NSW 2560

DISCLAIMER: THIS IS FOR ILLUSTRATIVE PURPOSES ONLY, ALL DIMENSIONS ARE APPROXIMATE AND IT DOES NOT CONSTITUTE PART OF ANY LEGAL DOCUMENT. All dimensions are approximate. Actual dimensions may vary.