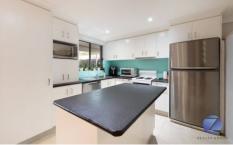

Features Include: Conveniently placed within walking distance to Leumeah Station & Shops. Two bedrooms with a built-in wardrobe to the main. Modern kitchen with tiled splash backs, quality appliances & an island bench top. Slick designer bathroom. Living and dining rooms with r/c air conditioning. Internal laundry. Single lock up garage. Rear covered entertaining area with side access and stencilled concrete.