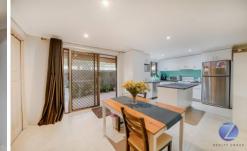

Features Include: Conveniently placed within walking distance to Leumeah Station & Shops. Two bedrooms with a built-in wardrobe to the main. Modern kitchen with tiled splash backs, quality appliances & an island bench top. Slick designer bathroom. Living and dining rooms with r/c air conditioning. Internal laundry. Single lock up garage. Rear covered entertaining area with side access and stencilled concrete.