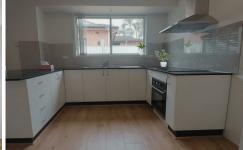

This property Features:

- 3 Bedrooms with a built-in wardrobe to the main offering ample space for your family to grow and thrive. Brand New floating timber flooring and painted last month throughout.
- Renovated Kitchen with Brand New Range Hood
- 3-Way bathroom, ensuring convenience for daily routines.
- Garage with Internal Access, providing security and ease of access.