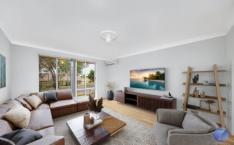

This property Features:

- 3 Bedrooms with a built-in wardrobe to the main offering ample space for your family to grow and thrive. Brand New floating timber flooring and painted last month throughout.
- Renovated Kitchen with Brand New Range Hood
- 3-Way bathroom, ensuring convenience for daily routines.
- Garage with Internal Access, providing security and ease of access.